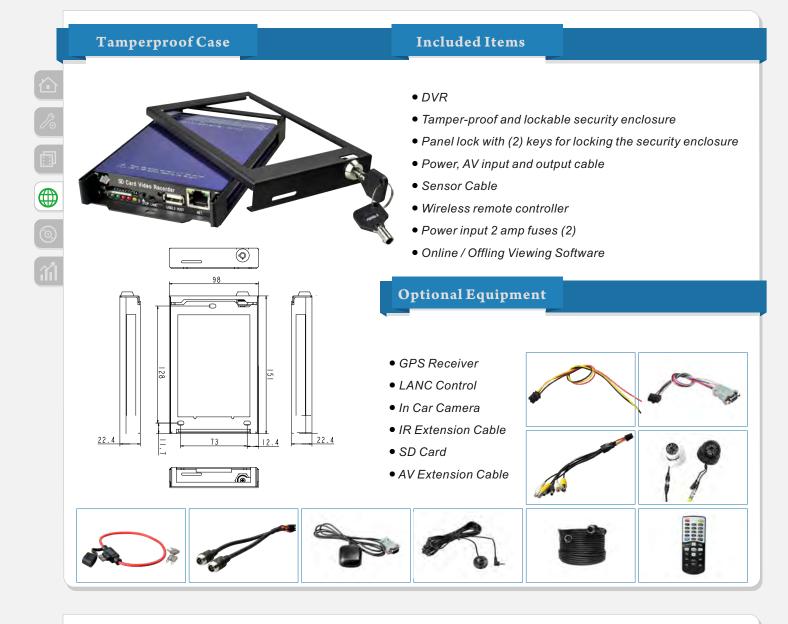

## **General Introduction**

The SDVR series mobile digital video recorder is a compact, full-featured recording system that uses a SD card as a storage device. The recorder unit and associated accessories are specifically designed for operation in a mobile environment.

The SDVR system, used in conjunction with the cameras, records up to four channels of full-motion video and audio data to a Class 4 (minimum) SD card. The firmware-driven menu system provides a simple method for configuring the unit's operation as well as searching for and viewing previously recorded AV records.

## **Key Features**

- Embedded operating system, assuring reliability and system integrity.
- Records up to four channels of full-motion color video with corresponding audio tracks.
- Power, AV input and output cables.
- H.264 High Profile video compression.
- Lockable security enclosure.
- Removable SD card, Class 4, minimum (customer supplied).
- Front panel USB2 port for recording to a flash card as an optional storage device.
- Ignition sense that provides DVR power-on in recording mode when the bus is started, power-off when the bus is shut-down with operator-selected delay times.

| Front Panel            | Dimension(mm) |
|------------------------|---------------|
| SD Card Video Recorder |               |
| Back Panel             | -<br>5        |
|                        |               |